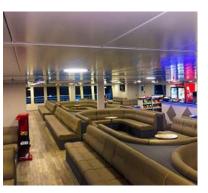

# **OTHER WORKS - FEATURES**

Stainless Steel Recess Door at the Galley area

Stainless steel pillar

USPH Stainless Steel Panels and Ceilings

Cruise vessel cabin interior

Ferry Boat bathroom area

Ferry Boat bridge area

Ferry Boat passengers area

Interior area