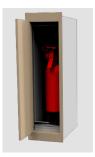

# FIRE RESISTING DOORS B-15 CLASS

Door leaf skin plate: dip hot galvanized sheet PVC coated on both sides. Door frame: Galvanized steel sheet, electrostatically (powder) painted. Lockcase: Stainless steel, Master Key system. Hinges: Stainless steel Bathroom locks feature an "Occupied/Vacant" index.

B-15 Door with self-closing device and Inspection Door (inspection door can be used in bulkheads, ceilings etc).