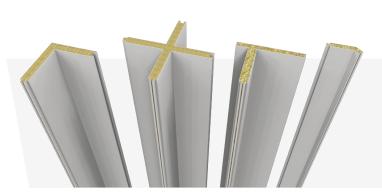

## SPECIAL TYPES OF B-15 PANELS

Rock wool panel is available in different surface finishes, like polyester painting or PVC coating.

Every panel type can have different junctions, internal or external, and different profile types.

Special types of B-15 panels, 34mm/50mm thickness (i.e. angles, "T" shapes, "+" shapes, etc).

Industrial Engineering & Solutions TIN: 36-4839487 www.itanovin.com USA - ITANOVIN.INC

Address: 150 S.E 2 AVE, SUITE 1010 MIAMI, FL 33131