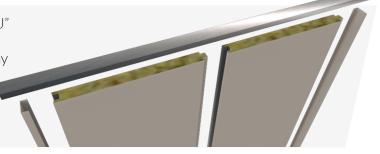

### **B-15 PANELS 50MM** Special features for cables and sound insulation

The wall panels are sandwich type steel foils/rock wool, B15 rated class (according to IMO Res. A 754(18)), thickness 50 mm, hidden connecting system. High noise reduction (44 dB). Installation by means of "C shaped" bars (bars have to be fixed to upper and lower deck). Finishing: PVC pre-coated foils – Rough galvanized steel foils – Varnished steel foils (RAL) – Stainless steel foils.

### PANELS B-15 (34MM/50MM — C' CLASS 25MM) Profiles for support and decoration

Panels B-15 Class (34mm/50mm – C' Class 25mm) and "U" profiles (both galvanized and PVC).

**Features:** quick dismounting of any single panel without any special tool; cover clip profile: 14 mm wide; purpose for bulkhead lining; standard height: 2200 mm; for use with standard mounting profiles (upper & lower