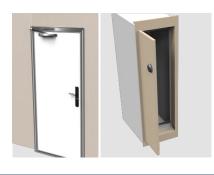

# FIRE RESISTING DOORS B-15 CLASS

Door leaf skin plate: dip hot galvanized sheet PVC coated on both sides. Door frame: Galvanized steel sheet, electrostatically (powder) painted. Lockcase: Stainless steel, Master Key system. Hinges: Stainless steel Bathroom locks feature an "Occupied/Vacant" index.

B-15 Door with self-closing device and Inspection Door (inspection door can be used in bulkheads, ceilings etc).