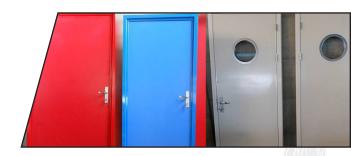

# FIRE RESISTING DOORS B-15 CLASS

Door leaf skin plate: dip hot galvanized sheet PVC coated on both sides. Door frame: Galvanized steel sheet, electrostatically (powder) painted. Lockcase: Stainless steel, Master Key system. Hinges: Stainless steel Bathroom locks feature an "Occupied/Vacant" index.

B-15 Door with self-closing device and Inspection Door (inspection door can be used in bulkheads, ceilings etc).