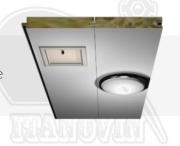

## **CEILINGS**

**The ITANOVIN Ceiling Panels Class B-15** are precut according to customer given dimensions and installed on the Top "L" profiles & connection between ceilings, together with "T" profiles (where needed).

### **B-15 CEILING PANELS 45MM**

B-15 Ceiling panels 45mm thickness ("T" profile is shown as well). C-Class Ceiling panels with or without mineral wool inside as well.

"L" PROFILE