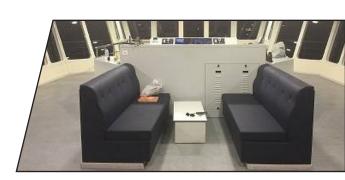

# **OTHER WORKS - FEATURES**

Stainless Steel Recess Door at the Galley area

Stainless steel pillar

USPH Stainless Steel Panels and Ceilings

Cruise vessel cabin interior

Ferry Boat bathroom area

Ferry Boat bridge area

Ferry Boat passengers area

Interior area