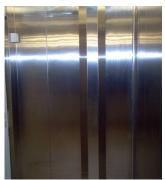

lvanized steel sheet, electrostatically (powder) painted. Lockcase: Stainless steel, Master Key system. Hinges: Stainless steel Bathroom locks feature an "Occupied/Vacant" index.







B-15 Door with self-closing device and Inspection Door (inspection door can be used in bulkheads, ceilings etc).



#### ITANOVIN.INC

Industrial Engineering & Solutions TIN: 36-4839487 www.itanovin.com

### USA - ITANOVIN.INC

Address: 150 S.E 2 AVE, SUITE 1010 MIAMI, FL 33131

TIN: 36-4839487 Mob: +1 (747) 252 9194 Mail: itanovin.inc@yahoo.com

#### ITALY - NORI GROUP S.R.L.

Address: Piazza Matteotti 2/11 B CAP 16121 GENOVA P.Iva: 02536590991 Mob: +39 3456675772 Mail: itanovin.inc@yahoo.com

# START FROM SCRATCH













# **OTHER WORKS - FEATURES**



Stainless Steel Recess Door at the Galley area



Stainless steel pillar



USPH Stainless Steel Panels and Ceilings



Cruise vessel cabin interior



Ferry Boat bathroom area



Ferry Boat bridge area



Ferry Boat passengers area



Interior area

#### ITANOVIN.INC

Industrial Engineering & Solutions TIN: 36-4839487 www.itanovin.com

#### USA - ITANOVIN.INC

Address: 150 S.E 2 AVE, SUITE 1010

MIAMI, FL 33131 TIN: 36-4839487

Mob: +1 (747) 252 9194 Mail: itanovin.inc@yahoo.com

### ITALY - NORI GROUP S.R.L.

Address: Piazza Matteotti 2/11 B

CAP 16121 GENOVA P.Iva: 02536590991 Mob: +39 3456675772 Mail: itanovin.inc@yahoo.com We deeply appreciate your time to view this presentation and look forward to hearing from you soon!



## **CERTIFICATES**



LLOYD'S REGISTER CERTIFICATES
(MED – Wheel Mark)
Fire resisting Steel Panel B-15 / 34m