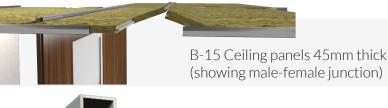

## **CEILINGS**

**The ITANOVIN Ceiling Panels Class B-15** are precut according to customer given dimensions and installed on the Top "L" profiles & connection between ceilings, together with "T" profiles (where needed).

### **B-15 CEILING PANELS 45MM**

B-15 Ceiling panels 45mm thickness ("T" profile is shown as well). C-Class Ceiling panels with or without mineral wool inside as well.

"L" PROFILE