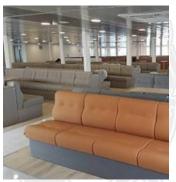

# **OTHER WORKS - FEATURES**

Stainless Steel Recess Door at the Galley area

Stainless steel pillar

USPH Stainless Steel Panels and Ceilings

Cruise vessel cabin interior

Ferry Boat bathroom area

Ferry Boat bridge area

Ferry Boat passengers area

Interior area