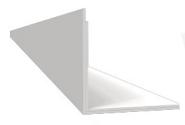

### **B-15 CEILING PANELS 45MM**

B-15 Ceiling panels 45mm thickness ("T" profile is shown as well). C-Class Ceiling panels with or without mineral wool inside as well.

"L" PROFILE