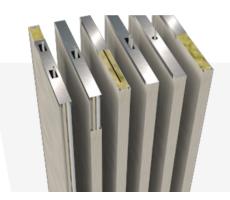

## STEEL PANELS

**ITANOVIN PANELS (SANDWICH type)** are made of galvanised steel plates and/or PVC and/or stainless steel and Rock Wool, which can faultlessly fit together, forming the most qualified protection against fire. They can also provide a high standard noise insulation.

### **B-15 PANELS 50MM** Special features for cables and sound insulation

The wall panels are sandwich type steel foils/rock wool, B15 rated class (according to IMO Res. A 754(18)), thickness 50 mm, hidden connecting system. High noise reduction (44 dB). Installation by means of "C shaped" bars (bars have to be fixed to upper and lower deck). Finishing: PVC pre-coated foils – Rough galvanized steel foils – Varnished steel foils (RAL) – Stainless steel foils.

### PANELS B-15 (34MM/50MM — C' CLASS 25MM) Profiles for support and decoration

Panels B-15 Class (34mm/50mm – C' Class 25mm) and "U" profiles (both galvanized and PVC).

**Features:** quick dismounting of any single panel without any special tool; cover clip profile: 14 mm wide; purpose for bulkhead lining; standard height: 2200 mm; for use with standard mounting profiles (upper & lower