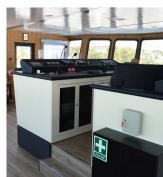

# **OTHER WORKS - FEATURES**

Stainless Steel Recess Door at the Galley area

Stainless steel pillar

USPH Stainless Steel Panels and Ceilings

Cruise vessel cabin interior

Ferry Boat bathroom area

Ferry Boat bridge area