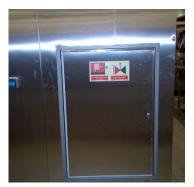

# FIRE RESISTING DOORS B-15 CLASS

Door leaf skin plate: dip hot galvanized sheet PVC coated on both sides. Door frame: Galvanized steel sheet, electrostatically (powder) painted. Lockcase: Stainless steel, Master Key system. Hinges: Stainless steel Bathroom locks feature an "Occupied/Vacant" index.

B-15 Door with self-closing device and Inspection Door (inspection door can be used in bulkheads, ceilings etc).